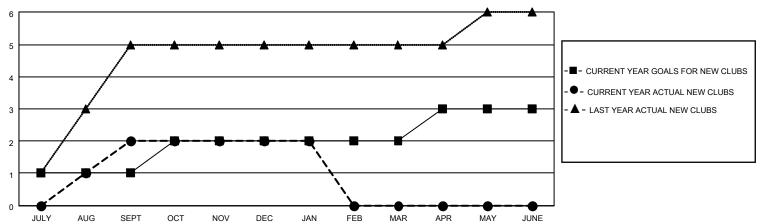

## MONTHLY MEMBERSHIP PROGRESS REPORT

# **LOCATION THAILAND**

## District 310 A1

| Clubs  RESULTS FOR 2022-2023 |   |   |   | Members  RESULTS FOR 2022-2023 |    |     |     |
|------------------------------|---|---|---|--------------------------------|----|-----|-----|
|                              |   |   |   |                                |    |     |     |
| JULY/AUG/SEPT                | 1 | 2 | 0 | JULY/AUG/SEPT                  | 15 | 158 | 49  |
| OCT/NOV/DEC                  | 1 | 0 | 2 | OCT/NOV/DEC                    | 15 | 31  | 219 |
| JAN/FEB/MAR                  | 0 | 0 | 0 | JAN/FEB/MAR                    | 0  | 6   | 2   |
| APR/MAY/JUNE                 | 1 | 0 | 0 | APR/MAY/JUNE                   | 15 | 0   | 0   |

### GOALS AND ACTUAL NEW CLUBS CUMULATIVE



### GOALS AND ACTUAL MEMBERS CUMULATIVE



| DROPPED CLUBS: 2 |     | 20 CLUBS OF 46 ADDED 1 OR<br>MORE NEW MEMBERS | GENDER DISTRIBUTION                |              |  |
|------------------|-----|-----------------------------------------------|------------------------------------|--------------|--|
|                  |     | WORE NEW MEMBERS                              | MALE                               | 335 (40.56%) |  |
|                  |     |                                               | FEMALE                             | 491 (59.44%) |  |
| DROPPED MEMBERS  |     |                                               | NON BINARY                         | 0 (0.00%)    |  |
|                  |     |                                               | PREFER NOT TO ANSWER 0 (0.00%)