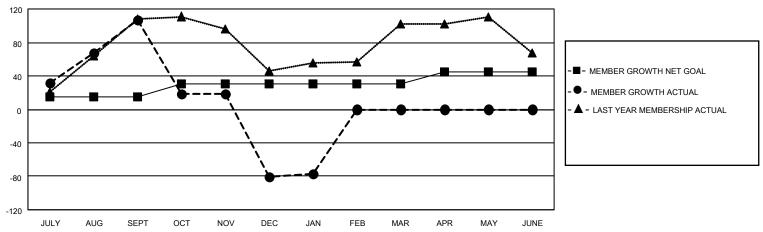

### GOALS AND ACTUAL MEMBERS CUMULATIVE

| DROPPED CLUBS: 2 |     | 20 CLUBS OF 46 ADDED 1 OR<br>MORE NEW MEMBERS | GENDER DISTRIBUTION                |              |  |
|------------------|-----|-----------------------------------------------|------------------------------------|--------------|--|
|                  |     | WORE NEW MEMBERS                              | MALE                               | 335 (40.56%) |  |
|                  |     |                                               | FEMALE                             | 491 (59.44%) |  |
| DROPPED MEMBERS  |     |                                               | NON BINARY                         | 0 (0.00%)    |  |
|                  |     |                                               | PREFER NOT TO ANSWER 0 (0.00%)     |              |  |
| DECEASED         | 2   |                                               |                                    | ,            |  |
| CLUB CANCELLED   | 4   | CLICK HERE FOR CUMULATIVE                     | TOTAL FAMILY UNIT MEMBERS          | 59           |  |
| OTHER            | 264 | MEMBERSHIP DATA                               |                                    |              |  |
| TOTAL            | 270 |                                               | FAMILY MEMBERS PAYING HALF DUES 30 |              |  |
|                  |     |                                               |                                    |              |  |